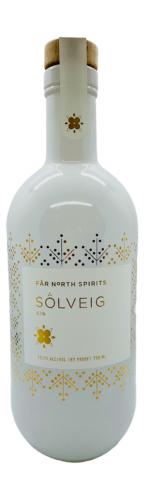

**Story:** Solveig \SOUL-vai\ is a uniquely lush and verdant New American Style gin distilled with 8 botanicals including red grapefruit, organic thyme and lavender. The Scandinavian woman's name Solveig has deep Nordic roots, combining the elements "sol" sun and "veig" strength – soulful, strong and bright – just like our gin. The flavor is inspired by how lush and green the prairie smells after it rains in early June.

**Botanicals:** juniper, grapefruit peel, fresh thyme, coriander seed, angelica root, orris root, gentian root and lavender **Still:** Deloros, 50G Hybrid Pot Still by Vendome Copperworks. **Distillation:** Botanicals are placed in gin basket and vapor infused.

**Finishing:** A portion of house-made high proof AC Hazlet based spirit is added for mouthfeel and texture.

**Filtration:** Lightly filtered. Non-chillfiltered.

Availability: Year-Round